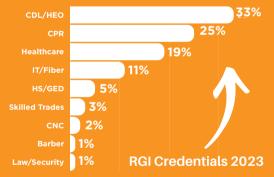

#### 81% External job placeme with business partne

OFA

**143** Advanced credential earned.